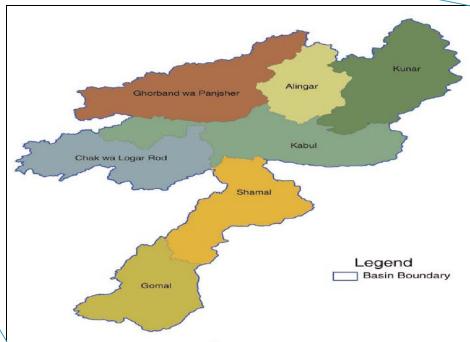

### Kabul River Basin and

<u>Tributaries</u> USAID > The Kabul River Basin Jabul-e-Seraj Power and Irrigation Dam Lower Kunduz Kokcha Baghdara Power and Irrigation Dam Upper Kunduz Kalagoosh Power and Irrigation Dam Charikar Power and Irrigation Dam Lower Kabul Bamyan Balkhab Maidan Shahr ▣

Asadabad Hydropower Plant

Kama Power and Irrigation Dam

Daronta Power and Irrigation Dam

Major tributaries Kunar, Loga, Kabul and **Panjsher** 