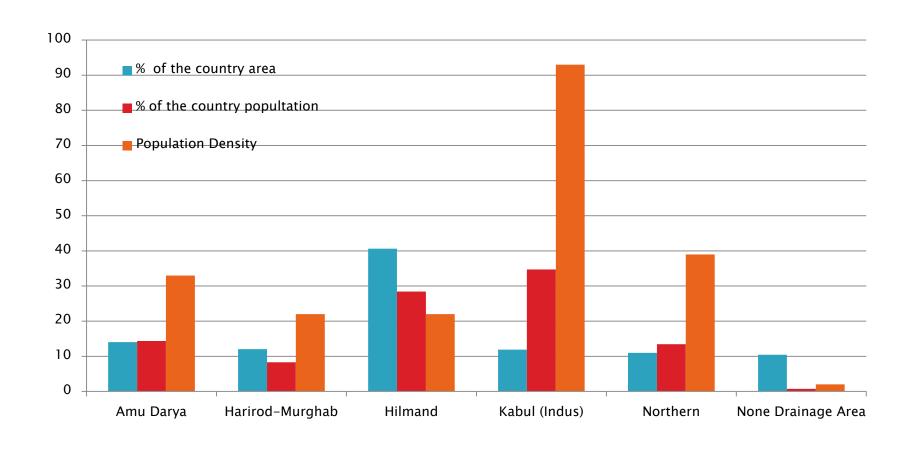

## Comparison with other Basin

#### **Some Features**

Catchment Area (Sq Km) 76908
Population (% of country) 35
Population Density 93