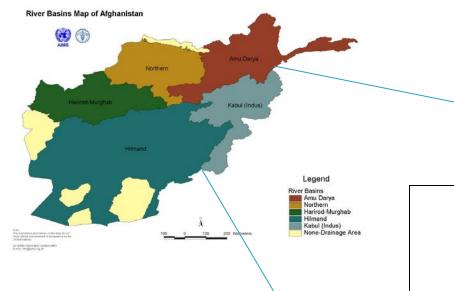

# A Glance at Kabul River Basin Through IWRM Spiral

## Basin Wise Afghanistan Map



#### **Some Features**

Catchment Area (Sq Km) 76908
Population (% of country) 35
Population Density 93



### Kabul River Basin and

<u>Tributaries</u> USAID > The Kabul River Basin Jabul-e-Seraj Power and Irrigation Dam Lower Kunduz Kokcha Baghdara Power and Irrigation Dam Upper Kunduz Kalagoosh Power and Irrigation Dam Charikar Power and Irrigation Dam Lower Kabul Bamyan Balkhab Maidan Shahr ▣



Asadabad Hydropower Plant

Kama Power and Irrigation Dam

Daronta Power and Irrigation Dam

Major tributaries Kunar, Loga, Kabul and **Panjsher** 

## Comparison with other Basin