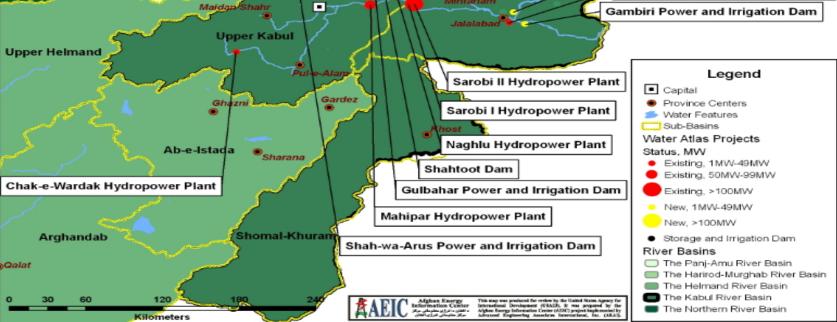

### Kabul River Basin and

<u>Tributaries</u> USAID > The Kabul River Basin Jabul-e-Seraj Power and Irrigation Dam Lower Kunduz Kokcha Baghdara Power and Irrigation Dam Upper Kunduz Kalagoosh Power and Irrigation Dam Charikar Power and Irrigation Dam Lower Kabul Bamyan Balkhab Maidan Shahr ▣

Asadabad Hydropower Plant

Kama Power and Irrigation Dam

Daronta Power and Irrigation Dam

Major tributaries Kunar, Loga, Kabul and **Panjsher** 