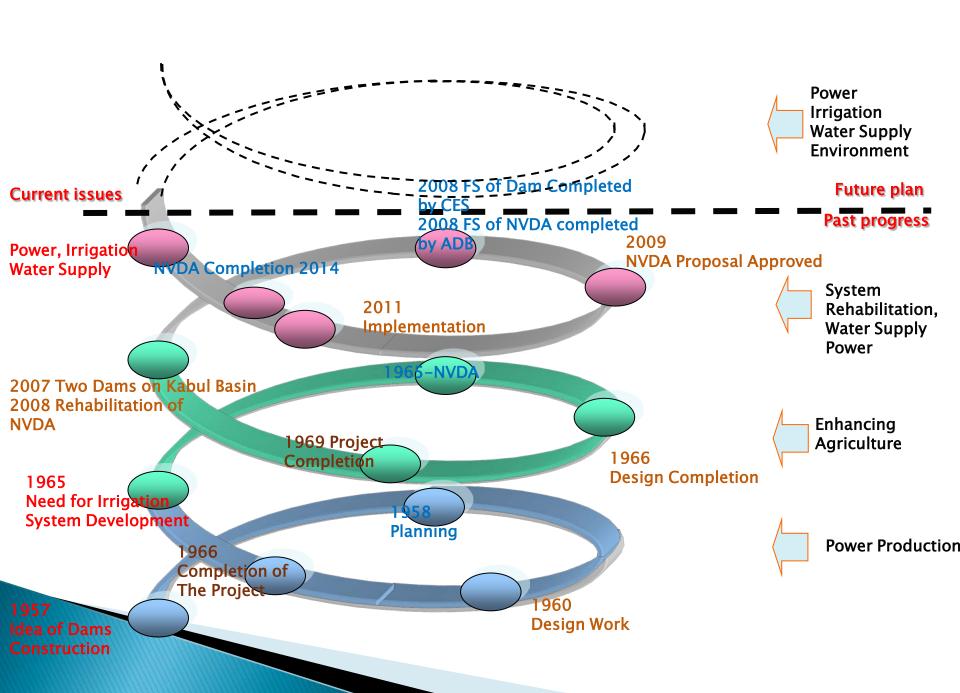

# A Glance at Kabul River Basin Through IWRM Spiral

## Basin Wise Afghanistan Map



#### **Some Features**

Catchment Area (Sq Km) 76908
Population (% of country) 35
Population Density 93



### Kabul River Basin and

<u>Tributaries</u> USAID > The Kabul River Basin Jabul-e-Seraj Power and Irrigation Dam Lower Kunduz Kokcha Baghdara Power and Irrigation Dam Upper Kunduz Kalagoosh Power and Irrigation Dam Charikar Power and Irrigation Dam Lower Kabul Bamyan Balkhab Maidan Shahr ▣



Asadabad Hydropower Plant

Kama Power and Irrigation Dam

Daronta Power and Irrigation Dam

Major tributaries Kunar, Loga, Kabul and **Panjsher** 

## Comparison with other Basin